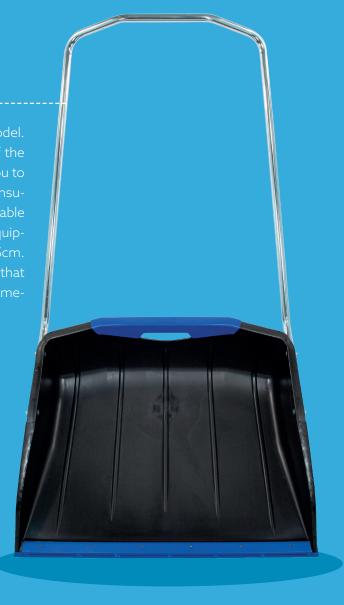

## MASI NOVA MAX PRO

PRO

**ERGO** 

Masi Nova Max Pro is replacing the Masi Pikku Talkkari model. The snow scoop is extremely durable: the metal edge of the scoop ploughs through the snow efficiently and allows you to remove snow right from ground level. The Ergo handle ensures a good and comfortable grip. The snow scoop is suitable for both households and professional use. The scoop is equipped with a 3mm steel edge and has a working width of 75cm. The scoop is made of durable, frost-proof HDPE plastic that slides easily through the snow. The handle is 25mm in diameter and equipped with internal reinforcements.